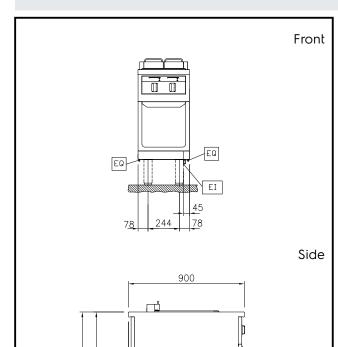

# Modular Cooking Range Line thermaline 90 - 2x7 It Wells Freestanding Electric Deep Fat Fryer, 1 Side H=700

El = Electrical inlet (power)
EQ = Equipotential screw

900

EI

600

EQ

Top

\_40

(height): 230 mm

Usable well dimensions

(**depth**): 345 mm

Well capacity: 4 It MIN; 5 It MAX
Thermostat Range: 100 °C MIN; 180 °C MAX

External dimensions, Width: 400 mm
External dimensions, Depth: 900 mm
External dimensions, Height: 700 mm
Net weight: 65 kg