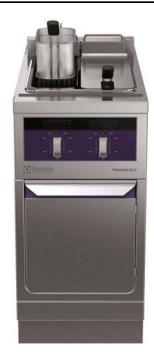

## Modular Cooking Range Line thermaline 90 - 2x7 lt Wells Freestanding Electric Deep Fat Fryer, 1 Side H=700

| ITEM #  |  |
|---------|--|
| MODEL # |  |
|         |  |
| NAME #  |  |
| SIS #   |  |
| AIA#    |  |

589298 (MCFBEADDAO)

5+5lt electric Deep Fat Fryer, one-side operated

Configuration: Freestanding, One-side operated.

#### **Main Features**

- All major components may be easily accessed from the front.
- THERMODUL connection system creates a seamless work top when units are connected to each other thus avoiding soil penetrating vital components and facilitating the removal of units in case of replacement or service.
- Metal knobs with embedded hygienic "soft-touch" grip for easier handling and cleaning. The special design of the controls prevents infiltration of liquids or soil into vital components.
- Overheat protection: a temperature sensor switches off the supply in case of overheating.
- Large visible digital display manufactured in tempered glass to resist heat and chemicals, showing temperatures or power settings. The display also shows on/off status of the appliance and on/off status of the heating elements.
- Raised edge all around the well to protect from infiltration of dirt from worktop.
- Large overflow stamped area, located around the well.
- Direct oil heating system with electric elements inside the frying well.
- Reduced power setting to melt solid fat.
- Oil level mark for MAX/MIN filling.
- Designed for deep fat frying of meat, fish, specialities and vegetable (french fries, chips).
- Oil can be drained off via a ball-valve with a lock to prevent unintentional opening. When opened, the ball valve provides a full cross-section opening to easily clean the drainage system.
- Electronic sensor for precise oil temperature control