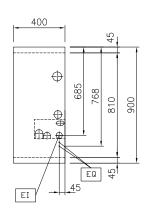

# Modular Cooking Range Line thermaline 90 - 2x7 It Wells Freestanding Electric Deep Fat Fryer, 1 Side H=700

El = Electrical inlet (power)
EQ = Equipotential screw

900

EI

600

EQ

Top

\_40

(height): 230 mm

Usable well dimensions

(**depth**): 345 mm

Well capacity: 4 It MIN; 5 It MAX
Thermostat Range: 100 °C MIN; 180 °C MAX

External dimensions, Width: 400 mm
External dimensions, Depth: 900 mm
External dimensions, Height: 700 mm
Net weight: 65 kg